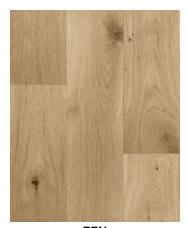

| WIRE BRUSHED                                                                  | UV CURED URETHANE | CHARACTER GRADE                        |
|----------------------------------------------------------------|-------------------------------------------------------------------------------|-------------------|----------------------------------------|
| Multi-Ply Engineered<br>3 mm Face Veneer<br>31.30 Sqft Per Ctn | T: 9/16" W: 8-5/8" RL: Up to 86.5" (75% or more Long Boards) Glue Down, Float |                   | Lifetime Structural Integrity Warranty |

## **LEED® CREDITS:**

**IEQ CREDIT 4.4:** (1 Point) Low-Emitting Materials - Composite Wood and Agrifiber Product **IEQ CREDIT 4.1:** (1 Point) Low-Emitting Materials - Adhesives and Sealants



ALABASTER DMGC-801



ZEN DMGC-802



POLARIS DMGC-803



SOLEIL DMGC-804



BRUNEAU