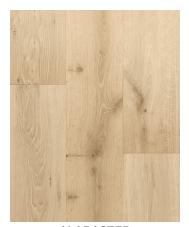

| WIRE BRUSHED                                                                  | UV CURED URETHANE | CHARACTER GRADE                        |
|----------------------------------------------------------------|-------------------------------------------------------------------------------|-------------------|----------------------------------------|
| Multi-Ply Engineered<br>3 mm Face Veneer<br>31.30 Sqft Per Ctn | T: 9/16" W: 8-5/8" RL: Up to 86.5" (75% or more Long Boards) Glue Down, Float |                   | Lifetime Structural Integrity Warranty |

## **LEED® CREDITS:**

**IEQ CREDIT 4.4:** (1 Point) Low-Emitting Materials - Composite Wood and Agrifiber Product **IEQ CREDIT 4.1:** (1 Point) Low-Emitting Materials - Adhesives and Sealants



ALABASTER DMGC-801



ZEN DMGC-802



POLARIS DMGC-803



SOLEIL DMGC-804



BRUNEAU