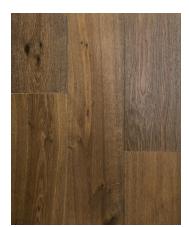

## COMFORT LINE

| EUROPEAN OAK                                                   | WIRE BRUSHED                                                                  | UV CURED URETHANE | CHARACTER GRADE                        |
|----------------------------------------------------------------|-------------------------------------------------------------------------------|-------------------|----------------------------------------|
| Multi-Ply Engineered<br>3 mm Face Veneer<br>31.30 Sqft Per Ctn | T: 9/16" W: 8-5/8" RL: Up to 86.5" (75% or more Long Boards) Glue Down, Float |                   | Lifetime Structural Integrity Warranty |

ZEN DMGC-802

POLARIS DMGC-803

SOLEIL DMGC-804

BRUNEAU