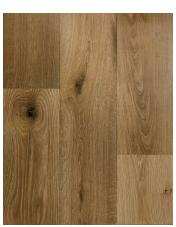

ED                                                                  | UV CURED URETHANE | CHARACTER GRADE                        |
|----------------------------------------------------------------|-------------------------------------------------------------------------------|-------------------|----------------------------------------|
| Multi-Ply Engineered<br>3 mm Face Veneer<br>31.30 Sqft Per Ctn | T: 9/16" W: 8-5/8" RL: Up to 86.5" (75% or more Long Boards) Glue Down, Float |                   | Lifetime Structural Integrity Warranty |

## **LEED® CREDITS:**

**IEQ CREDIT 4.4:** (1 Point) Low-Emitting Materials - Composite Wood and Agrifiber Product **IEQ CREDIT 4.1:** (1 Point) Low-Emitting Materials - Adhesives and Sealants



ALABASTER DMGC-801



ZEN DMGC-802



POLARIS DMGC-803



SOLEIL DMGC-804



BRUNEAU