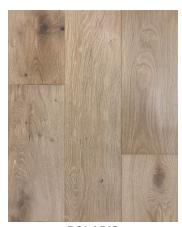

| WIRE BRUSHED                                                                  | UV CURED URETHANE | CHARACTER GRADE                        |
|----------------------------------------------------------------|-------------------------------------------------------------------------------|-------------------|----------------------------------------|
| Multi-Ply Engineered<br>3 mm Face Veneer<br>31.30 Sqft Per Ctn | T: 9/16" W: 8-5/8" RL: Up to 86.5" (75% or more Long Boards) Glue Down, Float |                   | Lifetime Structural Integrity Warranty |

## **LEED® CREDITS:**

**IEQ CREDIT 4.4:** (1 Point) Low-Emitting Materials - Composite Wood and Agrifiber Product **IEQ CREDIT 4.1:** (1 Point) Low-Emitting Materials - Adhesives and Sealants



ALABASTER DMGC-801



ZEN DMGC-802



POLARIS DMGC-803



SOLEIL DMGC-804



BRUNEAU