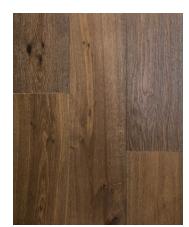

## COMFORT LINE

| EUROPEAN OAK                                                   | WIRE BRUSHED                                                                  | UV CURED URETHANE | CHARACTER GRADE                        |
|----------------------------------------------------------------|-------------------------------------------------------------------------------|-------------------|----------------------------------------|
| Multi-Ply Engineered<br>3 mm Face Veneer<br>31.30 Sqft Per Ctn | T: 9/16" W: 8-5/8" RL: Up to 86.5" (75% or more Long Boards) Glue Down, Float |                   | Lifetime Structural Integrity Warranty |

ZEN DMGC-802

POLARIS DMGC-803

SOLEIL DMGC-804

BRUNEAU