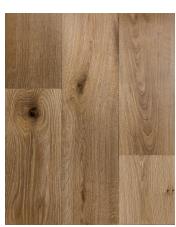

ED                                                                  | UV CURED URETHANE | CHARACTER GRADE                        |
|----------------------------------------------------------------|-------------------------------------------------------------------------------|-------------------|----------------------------------------|
| Multi-Ply Engineered<br>3 mm Face Veneer<br>31.30 Sqft Per Ctn | T: 9/16" W: 8-5/8" RL: Up to 86.5" (75% or more Long Boards) Glue Down, Float |                   | Lifetime Structural Integrity Warranty |

## **LEED® CREDITS:**

**IEQ CREDIT 4.4:** (1 Point) Low-Emitting Materials - Composite Wood and Agrifiber Product **IEQ CREDIT 4.1:** (1 Point) Low-Emitting Materials - Adhesives and Sealants



ALABASTER DMGC-801



ZEN DMGC-802



POLARIS DMGC-803



SOLEIL DMGC-804



BRUNEAU