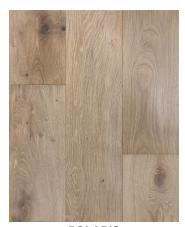

| WIRE BRUSHED                                                                  | UV CURED URETHANE | CHARACTER GRADE                        |
|----------------------------------------------------------------|-------------------------------------------------------------------------------|-------------------|----------------------------------------|
| Multi-Ply Engineered<br>3 mm Face Veneer<br>31.30 Sqft Per Ctn | T: 9/16" W: 8-5/8" RL: Up to 86.5" (75% or more Long Boards) Glue Down, Float |                   | Lifetime Structural Integrity Warranty |

## **LEED® CREDITS:**

**IEQ CREDIT 4.4:** (1 Point) Low-Emitting Materials - Composite Wood and Agrifiber Product **IEQ CREDIT 4.1:** (1 Point) Low-Emitting Materials - Adhesives and Sealants



ALABASTER DMGC-801



ZEN DMGC-802



POLARIS DMGC-803



SOLEIL DMGC-804



BRUNEAU