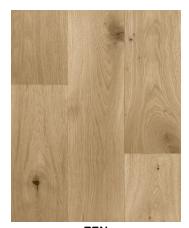

| WIRE BRUSHED                                                                  | UV CURED URETHANE | CHARACTER GRADE                        |
|----------------------------------------------------------------|-------------------------------------------------------------------------------|-------------------|----------------------------------------|
| Multi-Ply Engineered<br>3 mm Face Veneer<br>31.30 Sqft Per Ctn | T: 9/16" W: 8-5/8" RL: Up to 86.5" (75% or more Long Boards) Glue Down, Float |                   | Lifetime Structural Integrity Warranty |

## **LEED® CREDITS:**

**IEQ CREDIT 4.4:** (1 Point) Low-Emitting Materials - Composite Wood and Agrifiber Product **IEQ CREDIT 4.1:** (1 Point) Low-Emitting Materials - Adhesives and Sealants



ALABASTER DMGC-801



ZEN DMGC-802



POLARIS DMGC-803



SOLEIL DMGC-804



BRUNEAU