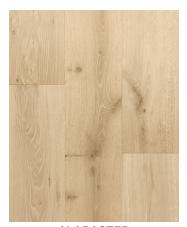

| WIRE BRUSHED                                                                  | UV CURED URETHANE | CHARACTER GRADE                        |
|----------------------------------------------------------------|-------------------------------------------------------------------------------|-------------------|----------------------------------------|
| Multi-Ply Engineered<br>3 mm Face Veneer<br>31.30 Sqft Per Ctn | T: 9/16" W: 8-5/8" RL: Up to 86.5" (75% or more Long Boards) Glue Down, Float |                   | Lifetime Structural Integrity Warranty |

## **LEED® CREDITS:**

**IEQ CREDIT 4.4:** (1 Point) Low-Emitting Materials - Composite Wood and Agrifiber Product **IEQ CREDIT 4.1:** (1 Point) Low-Emitting Materials - Adhesives and Sealants



ALABASTER DMGC-801



ZEN DMGC-802



POLARIS DMGC-803



SOLEIL DMGC-804



BRUNEAU