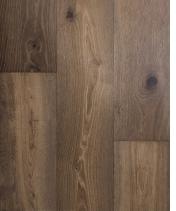

## PURE LINE

| EUROPEAN OAK         | WIRE BRUSHED                                   | UV CURED URETHANE | CHARACTER GRADE                        |
|----------------------|------------------------------------------------|-------------------|----------------------------------------|
| Multi-Ply Engineered | T: 9/16" W: 7-1/2" RL: Up to 75"               |                   | atial Limited has acial Limited has    |
| 3 mm Face Veneer     | (75% or more Long Boards)                      |                   |                                        |
| 23.35 Sqft Per Ctn   | Nail/Staple with Glue Assist, Glue Down, Float |                   | YEAR YEAR                              |
|                      |                                                | REDITS:           | Lifetime Structural Integrity Warranty |

ALABASTER DMGP-701

ZEN DMGP-702

LIDO DMGP-703

**FEATHER** DMGP-704

PATINA DMGP-705