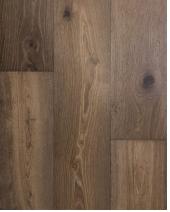

## PURE LINE

| EUROPEAN OAK                                          | WIRE BRUSHED                                   | UV CURED URETHANE                  | CHARACTER GRADE                        |
|-------------------------------------------------------|------------------------------------------------|------------------------------------|----------------------------------------|
| Multi-Ply Engineered T: 9/16" W: 7-1/2" RL: Up to 75" |                                                | pital Limiter He pocial Limiter He |                                        |
| 3 mm Face Veneer                                      | (75% or more Long Boards)                      |                                    |                                        |
| 23.35 Sqft Per Ctn                                    | Nail/Staple with Glue Assist, Glue Down, Float |                                    | YEAR YEAR                              |
|                                                       |                                                | REDITS:                            | Lifetime Structural Integrity Warranty |
| ieq credit 4.4: (1 F                                  | Point) Low-Emitting Materia                    | ls - Composite Wood and            | Agrifiber Product                      |
| IEQ CREDI                                             | r 4.1: (1 Point) Low-Emitting                  | Materials - Adhesives and          | d Sealants                             |