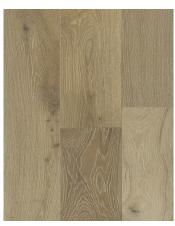

----------------------------------------|-------------------|----------------------------------------|
| Multi-Ply Engineered<br>2 mm Face Veneer<br>34.38 Sqft Per Ctn | T: 1/2" W: 7-1/2" L: Random up to 82.5" (80% or More Long Boards) Nail/Staple with Glue Assist, Glue Down, Float |                   | Lifetime Structural Integrity Warranty |
| LEED® CREDITS:                                                 |                                                                                                                  |                   |                                        |

IEQ CREDIT 4.4: (1 Point) Low-Emitting Materials - Composite Wood and Agrifiber Product IEQ CREDIT 4.1: (1 Point) Low-Emitting Materials - Adhesives and Sealants



**BONAIRE** MCRE1915



**HAVANA** MCRE1919



**AVIARA** MCRE1920



**CALAIS** MCRE1922