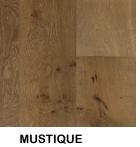

------------|----------------------------------------|
| Multi-Ply Engineered<br>2 mm Face Veneer<br>34.38 Sqft Per Ctn | T: 1/2" W: 7-1/2" L: Random up to 82.5" (80% or More Long Boards) Nail/Staple with Glue Assist, Glue Down, Float |                   | Lifetime Structural Integrity Warranty |
| LEED® CREDITS:                                                 |                                                                                                                  |                   |                                        |

IEQ CREDIT 4.4: (1 Point) Low-Emitting Materials - Composite Wood and Agrifiber Product IEQ CREDIT 4.1: (1 Point) Low-Emitting Materials - Adhesives and Sealants



**BONAIRE** MCRE1915



**HAVANA** MCRE1919



**AVIARA** MCRE1920



**CALAIS** MCRE1922