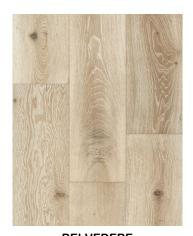

-----------------------------------------------------------------------|-------------------|----------------------------------------|
| Multi-Ply Engineered<br>4 mm Face Veneer<br>34.11 Sqft Per Ctn | T: 5/8" W: 9-1/2" L: Random up to 86.5" (80% or More Long Boards) Full Spread Glue Down, Float |                   | Lifetime Structural Integrity Warranty |
| LEED® CREDITS:                                                 |                                                                                                |                   |                                        |

IEQ CREDIT 4.4: (1 Point) Low-Emitting Materials - Composite Wood and Agrifiber Product IEQ CREDIT 4.1: (1 Point) Low-Emitting Materials - Adhesives and Sealants



**ABERDEEN** MCSG7508



**CASABLANCA** MCSG7504



**BELVEDERE** MCSG9502



**BISCAY** MCSG1203