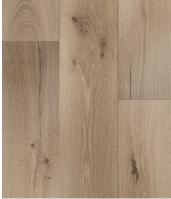

--------------------|-------------------|----------------------------------------|
| Multi-Ply Engineered<br>4 mm Face Veneer<br>34.11 Sqft Per Ctn | T: 5/8" W: 9-1/2" L: Random up to 86.5" (80% or More Long Boards) Full Spread Glue Down, Float |                   | Lifetime Structural Integrity Warranty |
| LEED® CREDITS:                                                 |                                                                                                |                   |                                        |

IEQ CREDIT 4.4: (1 Point) Low-Emitting Materials - Composite Wood and Agrifiber Product IEQ CREDIT 4.1: (1 Point) Low-Emitting Materials - Adhesives and Sealants



**ABERDEEN** MCSG7508



**CASABLANCA** MCSG7504



**BELVEDERE** MCSG9502



**BISCAY** MCSG1203