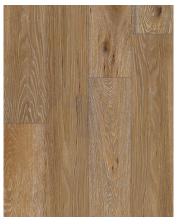

## STUDIO LINE

| EUROPEAN OAK         | WIRE BRUSHED                                  | UV CURED URETHANE                     |
|----------------------|-----------------------------------------------|---------------------------------------|
| Character Grade      | 27.5 Sqft Per Ctn                             | still Limiter the stole Limiter the   |
| Multi-Ply Engineered | T: 7/16" W: 6" L: Random up to 59"            |                                       |
| 2 mm Face Veneer     | Nail/Staple Down, Glue Down, Float            | Lifetime Structural Integrity Warrant |
|                      | LEED <sup>®</sup> CREDITS:                    |                                       |
| ieq credit 4.4: (1 F | Point) Low-Emitting Materials - Composite     | Wood and Agrifiber Product            |
| IEQ CREDI            | r 4.1: (1 Point) Low-Emitting Materials - Adh | esives and Sealants                   |

MACADAMIA MCST1099

GREY LAGOON MCST1012

SANDBANK MCST1021 BUTTERNUT MCST1025