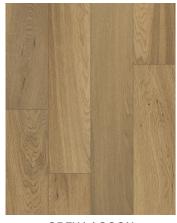

## STUDIO LINE

| EUROPEAN OAK         | WIRE BRUSHED                                  | UV CURED URETHANE                     |
|----------------------|-----------------------------------------------|---------------------------------------|
| Character Grade      | 27.5 Sqft Per Ctn                             | still Limiter the stole Limiter the   |
| Multi-Ply Engineered | T: 7/16" W: 6" L: Random up to 59"            |                                       |
| 2 mm Face Veneer     | Nail/Staple Down, Glue Down, Float            | Lifetime Structural Integrity Warrant |
|                      | LEED <sup>®</sup> CREDITS:                    |                                       |
| ieq credit 4.4: (1 F | Point) Low-Emitting Materials - Composite     | Wood and Agrifiber Product            |
| IEQ CREDI            | r 4.1: (1 Point) Low-Emitting Materials - Adh | esives and Sealants                   |

MACADAMIA MCST1099

GREY LAGOON MCST1012

SANDBANK MCST1021 BUTTERNUT MCST1025