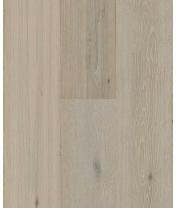

FRENCH VANILLA DMSR-DL01

SANDALWOOD DMSR-DL02

SAFARI TAN DMSR-DL03

MATTE SAFFRON DMSR-DL04

ROASTED ARABICA DMSR-DL05