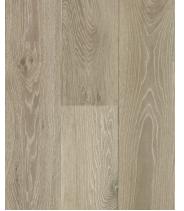

FRENCH VANILLA DMSR-DL01

SANDALWOOD DMSR-DL02

SAFARI TAN DMSR-DL03

MATTE SAFFRON DMSR-DL04

ROASTED ARABICA DMSR-DL05