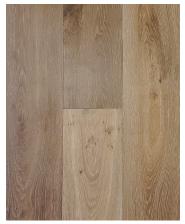

W: 8-5/8" L: Random up to 75"<br>(80% or more Long Boards)<br>Full Spread Glue Down, Float |                             | Jetime Structural Integrity Warranty |
| LEED <sup>®</sup> CREDITS:<br>IEQ CREDIT 4.4: (1 Point) Low-Emitting Materials - Composite Wood and Agrifiber Product |                                                                                                    |                             |                                      |
| IEQ CRED                                                                                                              | <b>אות 4.1:</b> (1 Point) Low-Emitting                                                             | Materials - Adhesives and S | Sealants                             |











MONACO DMSR-LX01



BYBLOS DMSR-LX02







MONTE CARLO DMSR-LX04