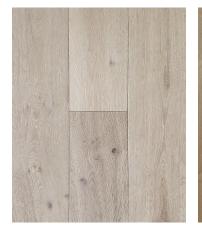

| T: 5/8" W: 8-5/8" L: Random up to 75"<br>(80% or more Long Boards)<br>Full Spread Glue Down, Float |                             | Jetime Structural Integrity Warranty |
| LEED <sup>®</sup> CREDITS:<br>IEQ CREDIT 4.4: (1 Point) Low-Emitting Materials - Composite Wood and Agrifiber Product |                                                                                                    |                             |                                      |
| IEQ CRED                                                                                                              | <b>אות 4.1:</b> (1 Point) Low-Emitting                                                             | Materials - Adhesives and S | Sealants                             |











MONACO DMSR-LX01



BYBLOS DMSR-LX02







MONTE CARLO DMSR-LX04