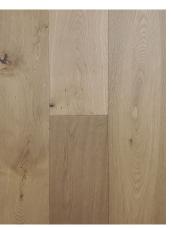

| T: 5/8" W: 8-5/8" L: Random up to 75"<br>(80% or more Long Boards)<br>Full Spread Glue Down, Float |                             | Jetime Structural Integrity Warranty |
| LEED <sup>®</sup> CREDITS:<br>IEQ CREDIT 4.4: (1 Point) Low-Emitting Materials - Composite Wood and Agrifiber Product |                                                                                                    |                             |                                      |
| IEQ CRED                                                                                                              | <b>אות 4.1:</b> (1 Point) Low-Emitting                                                             | Materials - Adhesives and S | Sealants                             |











MONACO DMSR-LX01



BYBLOS DMSR-LX02







MONTE CARLO DMSR-LX04