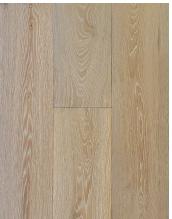

5/8" W: 8-5/8" L: Random up to 75"<br>(80% or more Long Boards)<br>Full Spread Glue Down, Float |                             | Jetime Structural Integrity Warranty |
| LEED <sup>®</sup> CREDITS:<br>IEQ CREDIT 4.4: (1 Point) Low-Emitting Materials - Composite Wood and Agrifiber Product |                                                                                                    |                             |                                      |
| IEQ CRED                                                                                                              | <b>אות 4.1:</b> (1 Point) Low-Emitting                                                             | Materials - Adhesives and S | Sealants                             |











MONACO DMSR-LX01



BYBLOS DMSR-LX02







MONTE CARLO DMSR-LX04