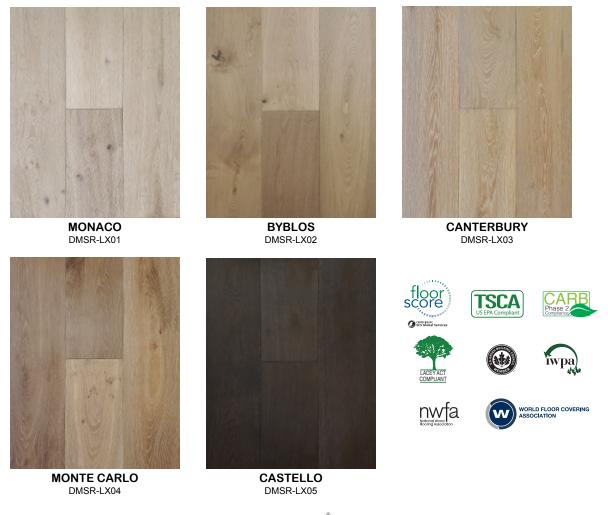

## LUXE LINE

| EUROPEAN OAK                                                | WIRE BRUSHED                                                                                     | UV CURED URETHANE          | CHARACTER GRADE                        |
|-------------------------------------------------------------|--------------------------------------------------------------------------------------------------|----------------------------|----------------------------------------|
| Multi-Ply Engineered<br>4 mm Face Veneer<br>27 Sqft Per Ctn | T: 5/8"W: 8-5/8"L: Random up to 75"<br>(80% or more Long Boards)<br>Full Spread Glue Down, Float |                            | Lifetime Structural Integrity Warranty |
|                                                             | LEED® C                                                                                          | REDITS:                    |                                        |
| ieq credit 4.4: (1 F                                        | Point) Low-Emitting Materia                                                                      | Ils - Composite Wood and J | Agrifiber Product                      |